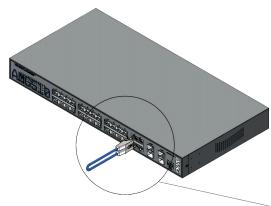

#### / DEVICE RESET PROCEDURE

- (1) Remove all connections from the RJ45 & SFP ports.
- 2 Insert an Ethernet patch cable between ports 25 & 26 on the switch.

- 3 Power cycle the switch with the loop-back cable in place and the switch will reboot and apply the factory default configuration settings.
- 4 Remove the loop-back cable and re-connect the existing Ethernet and optical patch cables.