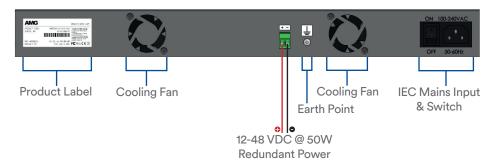

# / PORTS & LED INDICATORS

| LED          | Colour | Description                                       |
|--------------|--------|---------------------------------------------------|
| POWER        | Yellow | Power On                                          |
| LINK/ACT     | Green  | Link present (flashes with data traffic activity) |
| 1G Green Off | Green  | Port is connected at 1Gb speed                    |
|              | Off    | Port is connected at 100Mb speed                  |