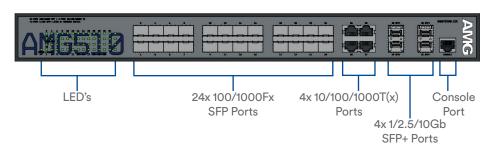

# / PORTS & LED INDICATORS

| LED          | Colour | Description                                       |
|--------------|--------|---------------------------------------------------|
| POWER        | Yellow | Power On                                          |
| LINK/ACT     | Green  | Link present (flashes with data traffic activity) |
| 1G Green Off | Green  | Port is connected at 1Gb speed                    |
|              | Off    | Port is connected at 100Mb speed                  |

## / AMG510-4G-24S-4XS MODELS

| Model             | Description                                                                      |  |
|-------------------|----------------------------------------------------------------------------------|--|
| AMG510-4G-24S-4XS | 4 × 10/100/1000T(x) Ports + 24 × 100/1000Fx SFP Ports + 4 × 1/2.5/10G SFP+ Ports |  |