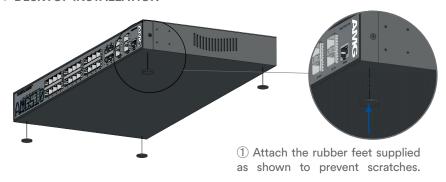

RJ45 to DB9 Cable | 115200,8,N,1 |
|-------------------|--------------|
|-------------------|--------------|

To access the full software user guide for this product please visit the product page using the QR code opposite or the direct link below:

amg-support.com/AMG510-4G-24S-4XS













AMG510-4G-24S-4XS 10Gb Layer 2+ Ethernet Switch

Installation Manual - Hardware





## / AMG510-4G-24S-4XS MODELS



| Model             | Description                                                                      |  |
|-------------------|----------------------------------------------------------------------------------|--|
| AMG510-4G-24S-4XS | 4 × 10/100/1000T(x) Ports + 24 × 100/1000Fx SFP Ports + 4 × 1/2.5/10G SFP+ Ports |  |

## / RACK MOUNT INSTALLATION



## / DESKTOP INSTALLATION



# / PORTS & LED INDICATORS





| LED          | Colour | Description                                       |
|--------------|--------|---------------------------------------------------|
| POWER        | Yellow | Power On                                          |
| LINK/ACT     | Green  | Link present (flashes with data traffic activity) |
| 1G Green Off | Green  | Port is connected at 1Gb speed                    |
|              | Off    | Port is connected at 100Mb speed                  |