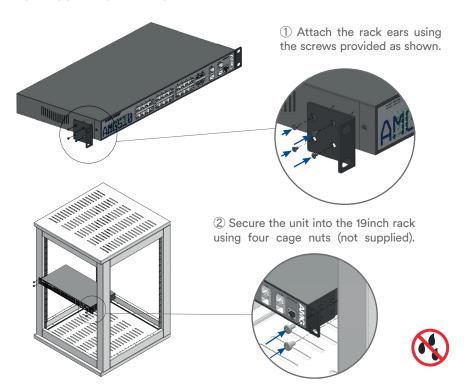

|

## Console CLI

| RJ45 to DB9 Cable | 115200,8,N,1 |
|-------------------|--------------|
|-------------------|--------------|

To access the full software user guide for this product please visit the product page using the QR code opposite or the direct link below:

amg-support.com/AMG510-4G-24S-4XS













AMG510-4G-24S-4XS 10Gb Layer 2+ Ethernet Switch

Installation Manual - Hardware





## / AMG510-4G-24S-4XS MODELS



| Model             | Description                                                                      |  |
|-------------------|----------------------------------------------------------------------------------|--|
| AMG510-4G-24S-4XS | 4 × 10/100/1000T(x) Ports + 24 × 100/1000Fx SFP Ports + 4 × 1/2.5/10G SFP+ Ports |  |

## / RACK MOUNT INSTALLATION



## / DESKTOP INSTALLATION



# / PORTS & LED INDICATORS





| LED          | Colour | Description                                       |
|--------------|--------|---------------------------------------------------|
| POWER        | Yellow | Power On                                          |
| LINK/ACT     | Green  | Link present (flashes with data traffic activity) |
| 1G Green Off | Green  | Port is connected at 1Gb speed                    |
|              | Off    | Port is connected at 100Mb speed                  |