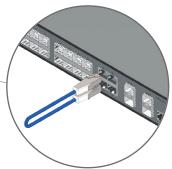

#### / DEVICE RESET PROCEDURE

- (1) Remove all connections from the RJ45 & SFP ports.
- 2 Insert an Ethernet patch cable between ports 25 & 26 on the switch.

- 3 Power cycle the switch with the loop-back cable in place and the switch will reboot and apply the factory default configuration settings.
- 4 Remove the loop-back cable and re-connect the existing Ethernet and optical patch cables.